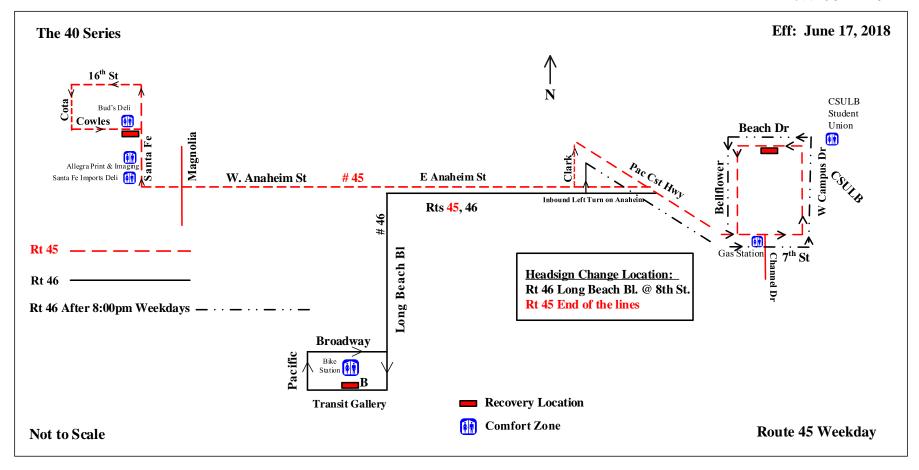

## Inbound

From the recovery location on West Campus Drive, Cal State Admin

Left Turn Beach Drive Left Turn Bellflower

Right Turn 7<sup>th</sup> Street

Right Turn PCH

Left Turn Anaheim

Right Turn Santa Fe

Left Turn 16<sup>th</sup> Street

Left Turn Cota

**Left Turn Cowles** 

Pull into the recovery location (Cowles St. at Santa Fe Ave. Eastbound)

(Headsign Change Location)

## **Outbound**

From the recovery location on Cowles St.

at Santa Fe Ave. (Eastbound)

Right Turn Santa Fe Ave

Left Turn Anaheim

Continue Eastbound Anaheim Street

Left Turn Clark Ave.

Right Turn Pacific Coast Hwy.

Left Turn 7<sup>th</sup> Street

Left Turn West Campus Drive

Pull into Recovery Location

(West Campus Drive at Cal State Admin

(Headsign Change Location)

Note: Turn Sheets Do Not Over Rule Running Board Sheets. Operators Have An Individual Responsibility To Read And Understand Each Running Board Sheet And Follow Any Instruction Accordingly.... (Revised 8-21-19)